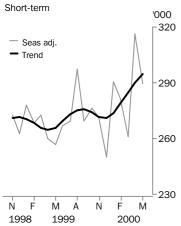

TREND REVISIONS

Each time new seasonally adjusted estimates become available, trend estimates of short-term arrivals and departures are revised (see paragraph 19 of the Explanatory Notes).

The examples in the graphs below show two illustrative scenarios and the consequent revisions to previous trend estimates of visitor arrivals and resident departures.

- **1** The seasonally adjusted estimate for:
- July visitor arrivals is 3.03% higher than June
- June resident departures is 3.64% higher than May
- **2** The seasonally adjusted estimate for:
- July visitor arrivals is 3.03% lower than June
- June resident departures is 3.64% lower than May

### VISITOR ARRIVALS

#### RESIDENT DEPARTURES

The percentage changes of 3.03% and 3.64% were chosen because they represent the average absolute monthly percentage changes between months for visitor arrivals and resident departures respectively over the last four years.