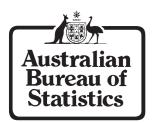

#### **Visitor arrivals**

#### MAIN FEATURES

**VISITOR ARRIVALS** 

There were an estimated 347,800 short-term visitor arrivals to Australia during June 2000 bringing the total number of visitor arrivals for 1999–00 to 4,651,700, 8% higher than the number of overseas visitors arriving in 1998–99 (4,288,000).

The major source countries of short-term visitor arrivals to Australia in 1999–00 were New Zealand (17%), Japan (15%), the United Kingdom (12%), the United States of America (9%) and Singapore (6%). Compared to 1998–99, there were increases in the number of visitor arrivals from New Zealand (up by 7%), the United Kingdom (up by 15%), and Korea (up by 58%). Japan and Taiwan were the only source countries in the top ten to record a decline in visitor arrivals, falling by 3% and 5% respectively. All other Asian countries in the top ten source countries recorded an increase in arrivals.