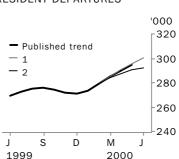

TREND REVISIONS

Each time new seasonally adjusted estimates become available, trend estimates of short-term arrivals and departures are revised (see paragraph 19 of the Explanatory Notes).

The examples in the graphs below show two illustrative scenarios and the consequent revisions to previous trend estimates of visitor arrivals and resident departures.

- **1** The seasonally adjusted estimate for:
- July visitor arrivals is 3.03% higher than June
- June resident departures is 3.64% higher than May
- **2** The seasonally adjusted estimate for:
- July visitor arrivals is 3.03% lower than June
- June resident departures is 3.64% lower than May

### VISITOR ARRIVALS

#### RESIDENT DEPARTURES

The percentage changes of 3.03% and 3.64% were chosen because they represent the average absolute monthly percentage changes between months for visitor arrivals and resident departures respectively over the last four years.