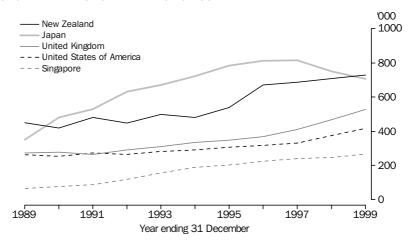

#### NEW ZEALAND SHORT-TERM VISITOR ARRIVALS—1989-99

New Zealand is an important source of short-term visitors to Australia, contributing 16% of all visitor arrivals in 1999. During 1999 there were 728,800 short-term visitor arrivals from New Zealand compared with 449,300 in 1989, an increase of 62%. During the past ten years, New Zealand has ranked either first or second as a source of short-term visitors to Australia. In 1989 and again in 1999, New Zealand short-term visitors ranked first while from 1990 to 1998 New Zealanders ranked second behind visitors from Japan. Short-term visitors from the United Kingdom and the United States of America were either ranked third or fourth and for most of the ten year period visitors from Singapore ranked fifth.

The major source countries of short-term visitor arrivals to Australia in 1999–00 were New Zealand (17%), Japan (15%), the United Kingdom (12%), the United States of America (9%) and Singapore (6%). Compared to 1998–99, there were increases in the number of visitor arrivals from New Zealand (up by 7%), the United Kingdom (up by 15%), and Korea (up by 58%). Japan and Taiwan were the only source countries in the top ten to record a decline in visitor arrivals, falling by 3% and 5% respectively. All other Asian countries in the top ten source countries recorded an increase in arrivals.