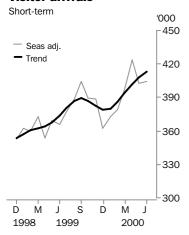

#### **Resident departures**

■ For further information about these and related statistics, contact the National Information Service on 1300 135 070, or Amanda Dobson on Canberra 02 6252 5640 .

| JUNE             | 2 0 | 0 0 P            | RELIMIN                                         | ARY                             |                                           |
|------------------|-----|------------------|-------------------------------------------------|---------------------------------|-------------------------------------------|
|                  |     | Jun 2000<br>'000 | % change<br>between<br>May 2000 and<br>Jun 2000 | Jul 1999 to<br>Jun 2000<br>'000 | % change on previous corresponding period |
| Short-term       |     |                  |                                                 |                                 |                                           |
| Visitor arrivals |     |                  |                                                 |                                 |                                           |
| Trend            |     | 412.8            | 1.3                                             |                                 |                                           |
| Original         |     | 347.8            |                                                 | 4 651.7                         | 8.5                                       |
|                  |     |                  |                                                 |                                 |                                           |

RESIDENT DEPARTURES

There were 284,900 short-term departures of Australian residents in May 2000, bringing the total for the eleven months to May 2000 to 3,028,500, an increase of 4% on the eleven months to May 1999 (2,899,400). The main destinations of Australian residents departing short-term during May 2000 were New Zealand (10%), the United States of America (12%), the United Kingdom (14%) and Indonesia (6%).